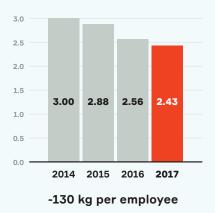

# • APTIV •

## **OUR KEY PERFORMANCE INDICATORS**

### 2017 CSR METRICS

### **PLANET**

## GHG SCOPE 1+2 EMISSIONS (CO<sub>2</sub> emissions in tons / employee)



### **GLOBAL WATER CONSUMPTION**

(thousand liters / employee)



#### **GLOBAL WASTE DISPOSAL**

(kilograms / employee)



### **PEOPLE AND PRODUCTS**



Safety LWDC\* rate
'Lost Work Day Cases per 100 employees



of employees performed the online ethics training



of strategic suppliers with environmental ISO14001 certification

### **TOP RATINGS**

Aptiv (formerly Delphi) is listed on the most prestigious extra-financial rating agencies and third party ratings.



**Dow Jones Sustainability Indexes:** Listed on the North America index since 2016



**Carbon Disclosure Project:** Volunteer respondent to the climate investor carbon and water reporting since 2012



**EcoVadis:** Gold rating, and in the top 3% of suppliers assessed by EcoVadis in the category of "automotive parts and a