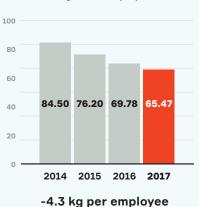

# • APTIV •

## **OUR KEY PERFORMANCE INDICATORS**

### 2017 CSR METRICS

### **PLANET**

## GHG SCOPE 1+2 EMISSIONS (CO<sub>2</sub> emissions in tons / employee)



### **GLOBAL WATER CONSUMPTION**

(thousand liters / employee)



#### **GLOBAL WASTE DISPOSAL**

(kilograms / employee)



### **PEOPLE AND PRODUCTS**



Safety LWDC\* rate
'Lost Work Day Cases per 100 employees



of employees performed the online ethics training



of strategic suppliers with environmental ISO14001 certification

### **TOP RATINGS**

Aptiv (formerly Delphi) is listed on the most prestigious extra-financial rating agencies and third party ratings.



**Dow Jones Sustainability Indexes:** Listed on the North America index since 2016



**Carbon Disclosure Project:** Volunteer respondent to the climate investor carbon and water reporting since 2012



**EcoVadis:** Gold rating, and in the top 3% of suppliers assessed by EcoVadis in the category of "automotive parts and accessories manufacturers"



**Ethisphere Institute:** 2018 World's Most Ethical Companies® for the sixth year in a row



*