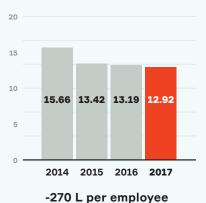

# • APTIV •

## **OUR KEY PERFORMANCE INDICATORS**

### 2017 CSR METRICS

### **PLANET**

## GHG SCOPE 1+2 EMISSIONS (CO<sub>2</sub> emissions in tons / employee)



### **GLOBAL WATER CONSUMPTION**

(thousand liters / employee)



#### **GLOBAL WASTE DISPOSAL**

(kilograms / employee)



### **PEOPLE AND PRODUCTS**



Safety LWDC\* rate
'Lost Work Day Cases per 100 employees



of employees performed the online ethics training



of strategic suppliers with environmental ISO14001 certification

### **TOP RATINGS**

Aptiv (formerly Delphi) is listed on the most prestigious extra-financial rating agencies and third party ratings.



**Dow Jones Sustainability Indexes:** Listed on the North America index since 2016



**Carbon Disclosure Project:** Volunteer respondent to the climate investor carbon and water reporting since 2012



**EcoVadis:** Gold rating, and in the top 3% of suppliers assessed by EcoVadis in the category of "automotive parts and accessories manufacturers"



**Ethisphere Institute:** 2018 World'