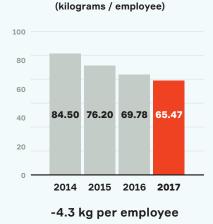

# • A P T I V •

## **OUR KEY PERFORMANCE INDICATORS**

### **2017 CSR METRICS**

#### PLANET









#### **PEOPLE AND PRODUCTS**



Safety LWDC\* rate \*Lost Work Day Cases per 100 employees



of employees performed the online ethics training



of strategic suppliers with environmental ISO14001 certification

## **TOP RATINGS**

Aptiv is listed on the most prestigious extra-financial rating agencies and third party ratings.



**Dow Jones Sustainability Indexes:** Listed on the North America index since 2016



**Carbon Disclosure Project:** Volunteer respondent to the climate investor carbon and water reporting since 2012



**EcoVadis:** Gold rating, and in the top 3% of suppliers assessed by EcoVadis in the category of "automotive parts and accessories manufacturers"



**Ethisphere Institute:** 2018 World's Most Ethical Companies<sup>®</sup> for the sixth year in a row



**Fast