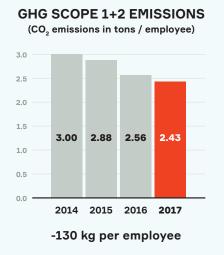

# • A P T I V •

## **OUR KEY PERFORMANCE INDICATORS**

### **2017 CSR METRICS**

#### PLANET









#### **PEOPLE AND PRODUCTS**



Safety LWDC\* rate \*Lost Work Day Cases per 100 employees



of employees performed the online ethics training



of strategic suppliers with environmental ISO14001 certification

## **TOP RATINGS**

Aptiv is listed on the most prestigious extra-financial rating agencies and third party ratings.



**Dow Jones Sustainability Indexes:** Listed on the North America index since 2016



**Carbon Disclosure Project:** Volunteer respondent to the climate investor carbon and water reporting since 2012



**EcoVadis:** Gold rating, and in the top 3% of suppliers assessed by EcoVadis in the category of "automotive parts and accessories manufacturers"



**Ethisphere Institute:** 2018 World's Most Ethical Companies<sup>®</sup> for the sixth year in a row



*